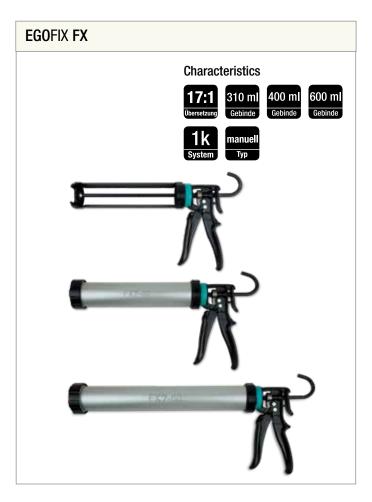

<sup>\*</sup> The marked item numbers are available in deviating minimum purchase quantities.

| Sealing devices for sealants | Standard application | Order number |
|------------------------------|----------------------|--------------|
| EG0FIX FX 90                 | 310 ml               | 590036790    |
| EGOFIX FX 40                 | 400 ml               | 590036740 *  |
| EGOFIX FX 60                 | 600 ml               | 590036760    |

\* The marked item numbers are available in deviating minimum purchase quantities.

The EGOFIX FX series is excellently suitable for processing of EGO cartridges and foil bags. The practical rubber-lined handle and the perfectly adjusted trigger ensure ergonomic and comfortable working. The powerful pusher simultaneously ensures increased compressive strength of the feed mechanism. The release hook can be easily grabbed and set in position. The EGOFIX FX series complies with all requirements for a stable and high-quality sealing device.