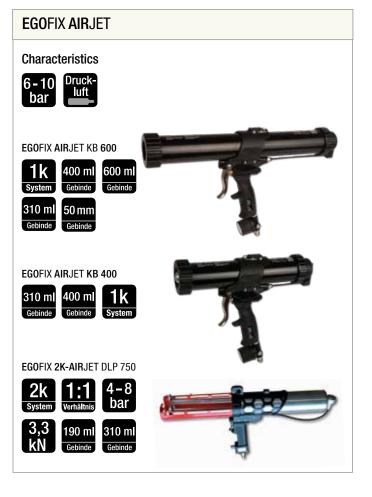

# 

| Sealing devices for sealants | Standard application | Order number |
|------------------------------|----------------------|--------------|
| EGOFIX AIRJET KB 600         | 600 ml               | 590090600 *  |
| EGOFIX AIRJET KB 400         | 400 ml               | 590090400 *  |
| EGOFIX 2K-AIRJET DLP 750     | 190ml/310ml          | 590038000 *  |

\* The marked item numbers are available in deviating minimum purchase quantities. The EGOFIX AIRJET and EGOFIX 2K-AIRJET is excellently suitable for processing of EGO cartridges and foil bags for professional and industrial sealing. The variable working pressure between 6 and 10 bar and minimum air consumption ensure efficient operation. The optimally positioned gravity point and the anodised aluminium tube ensure practical and long-term use. The pressure relief valve has a quick reaction time.