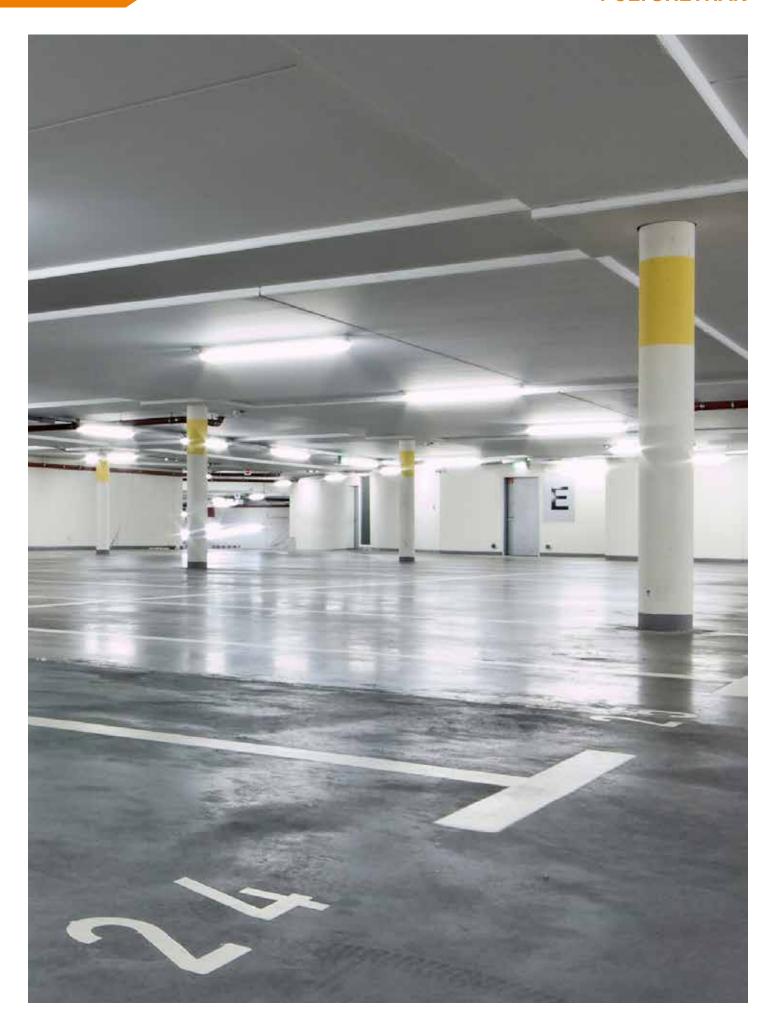

For floor and connection joints, both in indoor and outdoor areas, such as storage halls, underground car parks, production halls, yard areas, multi-storey car parks, entrance halls, staircases, both in concrete and floor screed. Joints for waste water and sewage treatment plants as well as tunnel construction and in clean rooms.

## Areas of application

Construction, underground construction