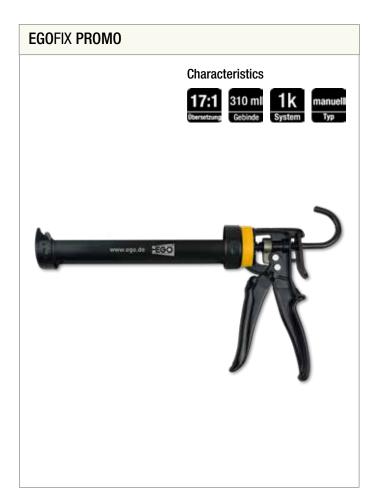

| Sealing devices for sealants | Standard application | Order number |
|------------------------------|----------------------|--------------|
| EGOFIX PROMO                 | 310 ml               | 590036006    |

The EGOFIX PROMO cartridge gun is excellently suitable for processing of EGO cartridges. The practical rubber-lined handle and the perfectly adjusted trigger ensure ergonomic and comfortable working. The powerful pusher simultaneously ensures increased compressive strength of the feed mechanism. The release hook can be easily grabbed and set in position. The EGOFIX PROMO complies with all requirements for a stable and high-quality cartridge gun. The exclusive EGO design is only available from EGO.