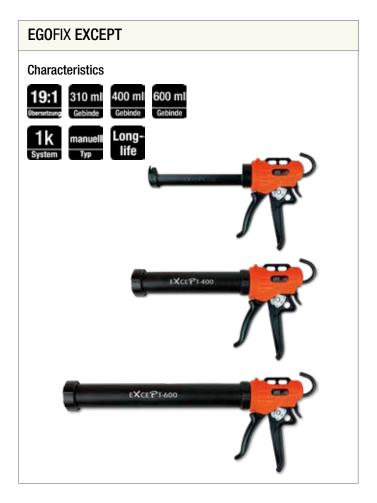

| Sealing devices for sealants | Standard application | Order number |
|------------------------------|----------------------|--------------|
| EGOFIX EXCEPT 310            | 310 ml               | 590036831    |
| EGOFIX EXCEPT 400            | 400 ml               | 590036840 *  |
| EGOFIX EXCEPT 600            | 600 ml               | 590036860    |

\* The marked item numbers are available in deviating minimum purchase quantities. The EGOFIX EXCEPT series is excellently suitable for processing of EGO cartridges and foil bags. The practical rubber-lined handle and the perfectly adjusted trigger ensure ergonomic and comfortable working. It ensures professional jointing thanks to the tailing stop function that can be activated. The sintered pusher block ensures high compressive strength of the feed mechanism. The corrosion-protection special alloy ensures long service life. The release hook can be easily grabbed and set in position. The integrated dosing nozzle blade is a practical feature that helps in cutting the cartridges open during daily work. The improved transmission ratio ensures good pressing of material at low pressure. The EGOFIX EXCEPT series complies with all requirements for a stable and high-quality sealing device.