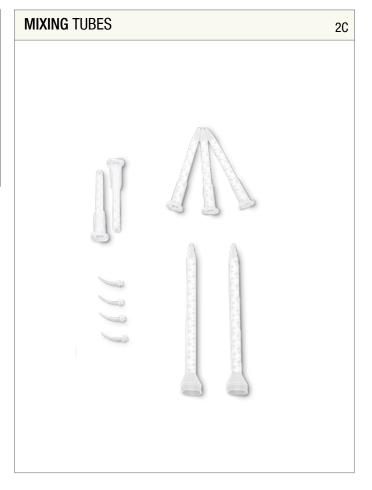

| System          | Product                                  | Order number |
|-----------------|------------------------------------------|--------------|
| EGOPOXID 10 ml  | FIX 2C MIXING PIPE                       | 570000919    |
| EGOPOXID 50 ml  | FIX 2C MIXING PIPE                       | 570000901    |
| EGOPOXID 50 ml  | FIX 2C MIXING PIPE (FOR CHANGEABLE TIPS) | 570000902    |
| EGOPOXID 50 ml  | FIX 2C CHANGEABLE TIPS                   | 570000903    |
| EGOPOXID 200 ml | FIX 2C MIXING PIPE                       | 570000906    |