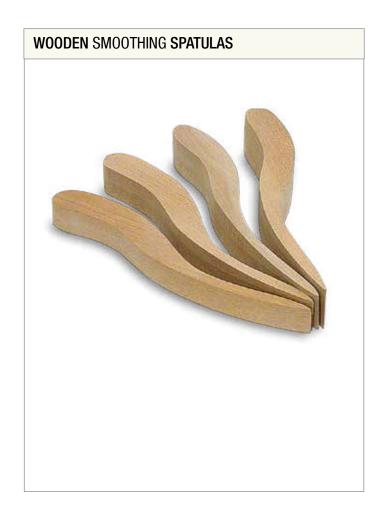

| Item                     | Format/size | Order number |
|--------------------------|-------------|--------------|
| Wooden smoothing spatula | 6 mm        | 570017000    |
| Wooden smoothing spatula | 8 mm        | 570018000    |
| Wooden smoothing spatula | 10 mm       | 570019000    |
| Wooden smoothing spatula | 15 mm       | 570020000    |
| Wooden smoothing spatula | 20 mm       | 570021000    |
| Wooden smoothing spatula | 25 mm       | 570022000    |
| Wooden smoothing spatula | 30 mm       | 570023000    |
| Wooden smoothing spatula | 35 mm       | 570024000    |
| Wooden smoothing spatula | 40 mm       | 570025000    |