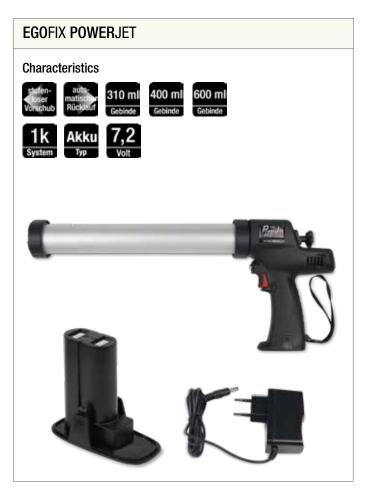

| Sealing devices for sealants |        | Order number |
|------------------------------|--------|--------------|
| EGOFIX POWERJET              | 600 ml | 590083860 *  |
| Charger                      | -      | 590083866 *  |
| Spare rechargeable battery   | -      | 590083865 *  |

\* Die gekennzeichneten Artikelnummern sind in abweichenden Mindestabnahmemengen erhältlich. The EGOFIX POWERJET is excellently suitable for processing of foil bags for professional sealing. The practical rubber-lined handle and the infinitely variable feed trigger ensure comfortable working. The automatic return function ensures professional jointing in transition areas of joints. The integrated LED light ensures good lighting of poorly lit working areas. The optionally available spare rechargeable batteries and chargers ensure professional working an parallel charging of other batteries. Thanks to its outstanding handling features, the EGOFIX POWERJET complies with the highest requirements for battery-operated sealing devices.