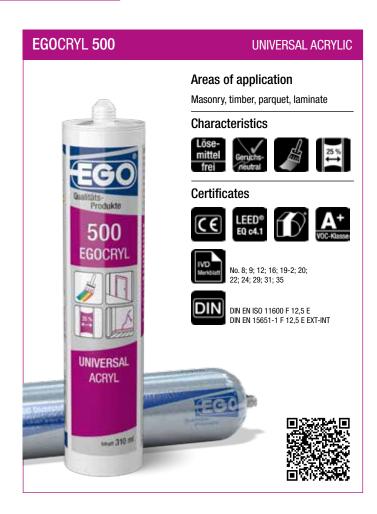

\* The marked item numbers are available in deviating minimum purchase quantities. EGOCRYL 500 is a ready-to-use, single-component, plastic-elastic, physically drying acrylate dispersion sealant with 25% permitted total deformation (manufactured according to ISO 9046). For sealing of indoor/outdoor connection joints and expansion joints under moderate tensional stress without permanent humidity loads. Good adhesion on all absorbent substrates, such as concrete, porous concrete, fibre cement, plaster, gypsum plaster boards, lime sandstone, brickwork, blank and anodised aluminium, hard PVC and timber.

Excellently suitable for jointing of window, door and ceiling connections, plastic tubes, lightweight construction walls, roller shutter boxes and repair of cracks.

| EGOCRYL 530       | PAINTER'S ACRYLIC                                            |
|-------------------|--------------------------------------------------------------|
|                   | Areas of application  Masonry, timber, parquet, laminate     |
|                   | Characteristics                                              |
| <b>FGO</b>        | Löse-<br>mittel<br>frei Geruchs-<br>ricutral                 |
| Qualitâts-        | Certificates                                                 |
| Produkte 530      | LEED® EQ c4.1                                                |
| EGOCRYL           | EC1 Pus AgBB                                                 |
|                   | No. 9; 12; 16; 19-2; 20; 22; 24; 29; 31; 35                  |
| MALERACRYL        | DIN EN ISO 11600 F 12,5 P<br>DIN EN 15651-1 F 12,5 P EXT-INT |
| SA Diches Hillery |                                                              |