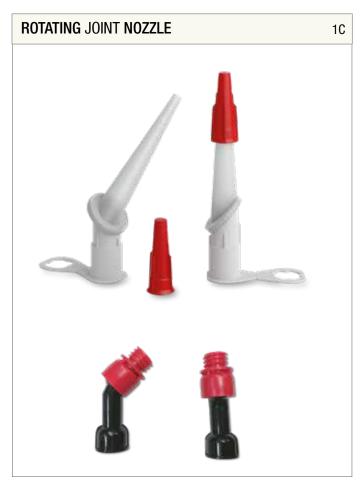

## ACCESSORIES

| System                   | Product                                  | Order number | Packaging<br>unit |
|--------------------------|------------------------------------------|--------------|-------------------|
| 310 ml Cartridge         | FIX 1C NOZZLE STANDARD                   | 022000117    | 1 pcs             |
| 310 ml Cartridge         | FIX 1C NOZZLE STANDARD                   | 022000114    | 10 pcs            |
| 310 ml Cartridge         | FIX 1C NOZZLE STANDARD                   | 022000112    | 20 pcs            |
| 310 ml Cartridge         | FIX 1C LONG NOZZLE                       | 022000111    | 1 pcs             |
| 310 ml Cartridge         | FIX 1C CLIP NOZZLE V-SEAM                | 022000118    | 1 pcs             |
| 310 ml Cartridge         | FIX 1C CLIP NOZZLE WHITE                 | 022000123    | 1 pcs             |
| 310 ml Cartridge         | FIX 1C CLIP NOZZLE WHITE/RED (LID)       | 022000192    | 1 pcs             |
| 310 ml Cartridge         | FIX 1C NOZZLE WHITE/RED<br>TURNABLE      | 570000930    | 1 pcs             |
| 310 ml Cartridge         | FIX 1C NOZZLE<br>45° JOINT ANGLE PIECE   | 570003605    | 1 pcs             |
| 400 & 600 ml<br>Foil bag | FIX 1C FUNNEL NOZZLE WHITE               | 022000115    | 1 pcs             |
| 400 & 600 ml<br>Foil bag | FIX 1C FUNNEL NOZZLE YELLOW<br>45° ANGLE | 590016000    | 1 pcs             |