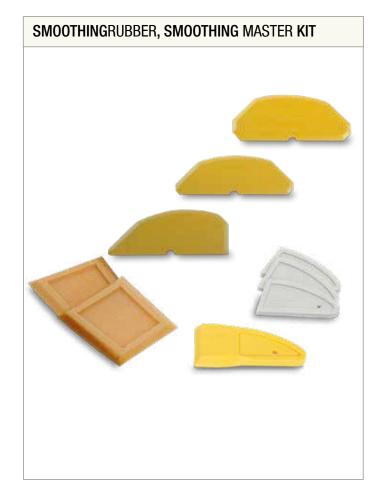

| Item                              | Size     | Order number |
|-----------------------------------|----------|--------------|
| Smoothing master kit              | 11-17 mm | 570014000    |
| Smoothing rubber "Glättfix"       | oval     | 570032000    |
| Smooting rubber "Glättfix expert" | oval     | 590015000    |
| Smooting rubber "square" PALÜ     | square   | 590002020    |